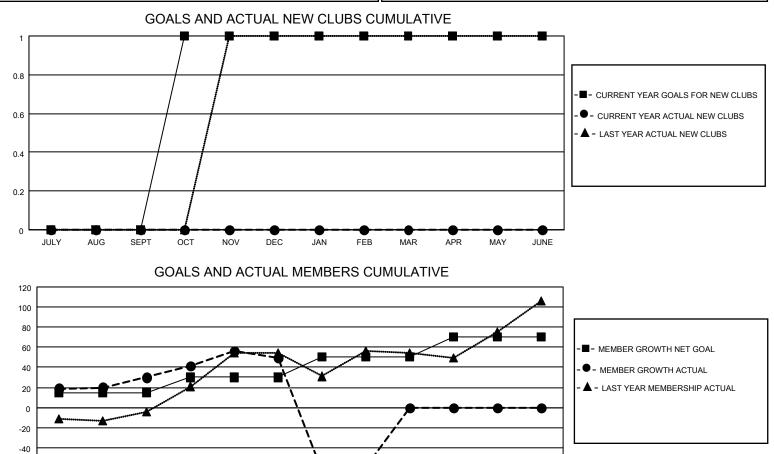

## LOCATION ALASKA

District 49 A

Results as of: 2/28/2023

| Clubs                 |               |           |               | Members               |                        |                         |                                                    |
|-----------------------|---------------|-----------|---------------|-----------------------|------------------------|-------------------------|----------------------------------------------------|
| RESULTS FOR 2022-2023 |               |           |               | RESULTS FOR 2022-2023 |                        |                         |                                                    |
| QUARTER               | NEW CLUB GOAL | NEW CLUBS | DROPPED CLUBS | QUARTER               | BER GROWTH NET<br>GOAL | MEMBER GROWTH<br>ACTUAL | DROPPED<br>MEMBERS ACTUAL<br>(including transfers) |
| JULY/AUG/SEPT         | 0             | 0         | 0             | JULY/AUG/SEPT         | 15                     | 46                      | 12                                                 |
| OCT/NOV/DEC           | 1             | 0         | 0             | OCT/NOV/DEC           | 15                     | 46                      | 25                                                 |
| JAN/FEB/MAR           | 0             | 0         | 0             | JAN/FEB/MAR           | 20                     | 18                      | 122                                                |
| APR/MAY/JUNE          | 0             | 0         | 0             | APR/MAY/JUNE          | 20                     | 0                       | 0                                                  |

-80 JULY AUG SEPT OCT NOV DEC JAN FEB MAR APR MAY JUNE

| DROPPED CLUBS: 0 | 19 CLUBS OF 33 ADDED 1 OR<br>MORE NEW MEMBERS | GENDER DISTRIBUTION                 |              |  |
|------------------|-----------------------------------------------|-------------------------------------|--------------|--|
|                  |                                               | MALE                                | 670 (56.21%) |  |
|                  |                                               | FEMALE                              | 510 (42.79%) |  |
| DROPPED MEMBERS  |                                               | NON BINARY                          | 0 (0.00%)    |  |
|                  |                                               | PREFER NOT TO ANSWER                | 12 (1.01%)   |  |
| DECEASED 11      |                                               |                                     |              |  |
| CLUB CANCELLED 0 | CLICK HERE FOR CUMULATIVE                     | TOTAL FAMILY UNIT MEMBERS           | 274          |  |
| OTHER 148        | MEMBERSHIP DATA                               |                                     |              |  |
| TOTAL 159        |                                               | FAMILY MEMBERS PAYING HALF DUES 144 |              |  |
|                  |                                               |                                     |              |  |